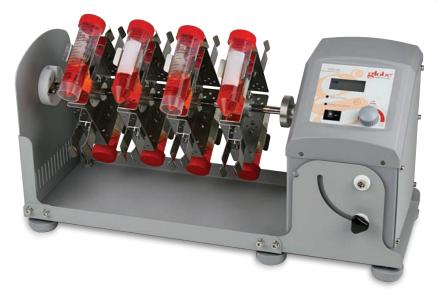

### GTR-HD

# Digital Tube Rotator

**Quick Start Guide** 

#### What's in the box:

- Quick Start Guide
- Tube Rotator
- 50mL Vertical Tube Holder
- Power Cables (3 each)
- Coupling Pin
- Allen Wrench
- Extra Fuse.

#### **CHANGING THE TUBE HOLDER**

The 50ml horizontal tube holder comes installed as standard on the GTR-HD. The instructions below show how to install any available rotisserie style tube holder accessory.