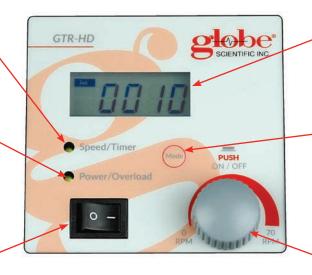

#### **CONTROL PANEL / OPERATION**

#### Speed / Timer Indicator

Green LED indicates the LCD screen currently displays speed. Red LED indicates the LCD screen currently displays time.

#### Power / Overload Indicator

Green LED indicates power on. Steady red LED indicates overload protection is enabled. Flashing red LED indicates overload and rotator operation is stopped.

#### On / Off Switch

Toggles power to the unit on and off.

#### LCD Display

Displays the working state, all set values, and any errors. (See table below.)

#### Mode Switch Button

Press to switch between speed and time.

#### Speed / Timer Control Knob

Rotate to set speed and time. Push to start/stop.