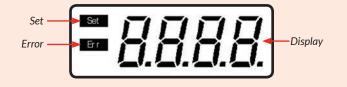

# Display Set Shown when setting a target value. Err Shown when an error occurs. Display Area: When Set is shown, the display shows the set value; When Set disappears, the

display area shows the running value.