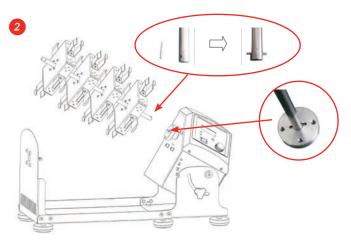

#### **CHANGING THE TUBE HOLDER**

The 50ml horizontal tube holder comes installed as standard on the GTR-HD. The instructions below show how to install any available rotisserie style tube holder accessory.

• Rotate the knurled screws in the front and rear of the control housing counterclockwise to loosen. Tilt the housing to an angle of approximately 45° and retighten the knurled screws to secure housing in place.

• Loosen the knurled screws and tilt the housing back to the 0° position. Retighten the knurled screws. Lock the left side of the rotisserie tube holder by rotating the retention lever down.

 Install the coupling pin in the end of the rotisserie tube holder and place the assembly in the control unit