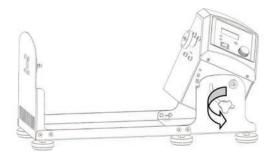

• Rotate the knurled screws in the front and rear of the control housing counterclockwise to loosen. Tilt the housing to an angle of approximately 45° and retighten the knurled screws to secure housing in place.

• Loosen the knurled screws and tilt the housing back to the 0° position. Retighten the knurled screws. Lock the left side of the rotisserie tube holder by rotating the retention lever down.

 Install the coupling pin in the end of the rotisserie tube holder and place the assembly in the control unit