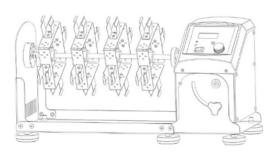

#### What's in the box:

- Quick Start Guide
- Tube Rotator
- 50mL Vertical Tube Holder
- Power Cables (3 each)
- Coupling Pin
- Allen Wrench
- Extra Fuse.

#### **CONTROL PANEL / OPERATION**